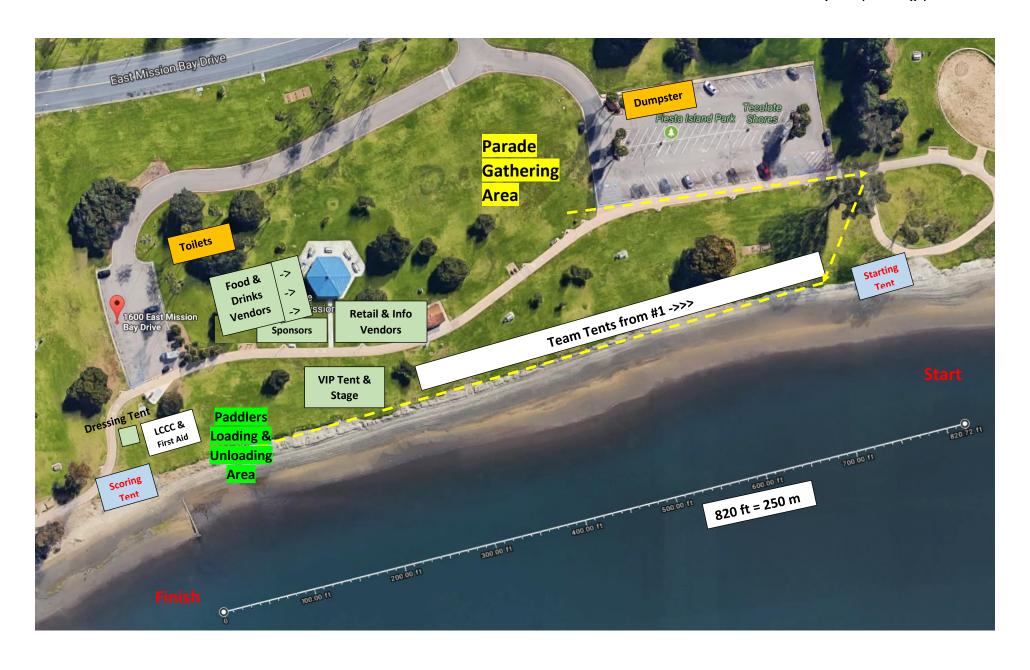

1600 East Mission Bay Drive, San Diego, CA 92109

## **RACE SITE**

Tecolote Shores North Park, Mission Bay 1600 East Mission Bay Drive, San Diego, CA 92109

Playa Pacifica Park - Lot 2 (54 spaces)
2000 East Mission Bay Dr.
0.4 mile / 9 min walk

Playa Pacifica Park - Lot 1 (115 spaces) 2000 East Mission Bay Dr. 0.4 mile / 9 min walk