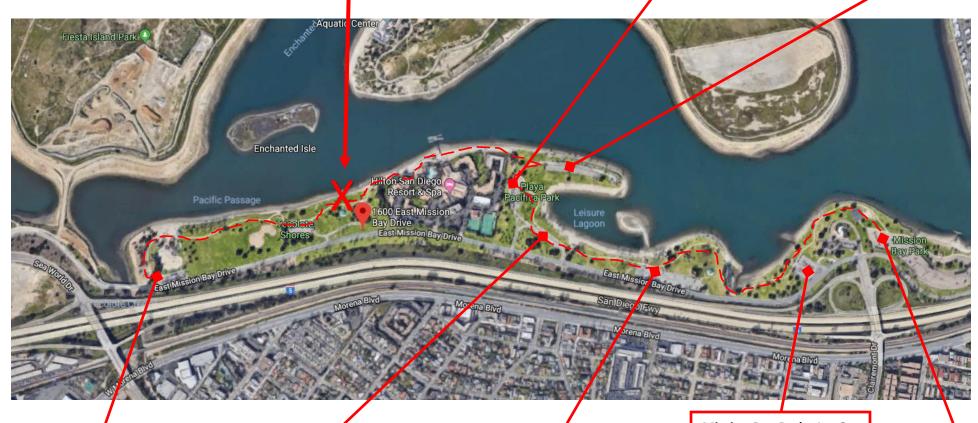

## **Lao Boat Racing Festival 2019**

Main parking lot and spaces on street at race site will be full by 8AM. Listed below are additional parking lots, with estimated distant and walking time based on recommended walking trails (dashes from lots).

## **RACE SITE**

Tecolote Shores North Park, Mission Bay 1600 East Mission Bay Drive, San Diego, CA 92109

Playa Pacifica Park - Lot 2 (54 spaces)
2000 East Mission Bay Dr.
0.4 mile / 9 min walk

Playa Pacifica Park - Lot 1 (115 spaces) 2000 East Mission Bay Dr. 0.4 mile / 9 min walk

Tecolote Shores North -Lot 1 (32 spaces) 1292 East Mission Bay Dr. 0.5 mile / 10 min walk

Playa Pacifica Park - Lot 3 (60 spaces) 1093 East Mission Bay Dr. 0.6 mile / 11 min walk Mission Bay Park - Lot 1 (210 spaces) 2195 East Mission Bay Dr. 0.8 mile / 15 min walk Mission Bay Park - Lot 2 (90 spaces) 2540 East Mission Bay Dr. 1.1 miles / 22 min walk

> Mission Bay Park - Lot 3 (510 spaces) 3500 Mission Bay Dr. 1.5 miles / 30 min walk